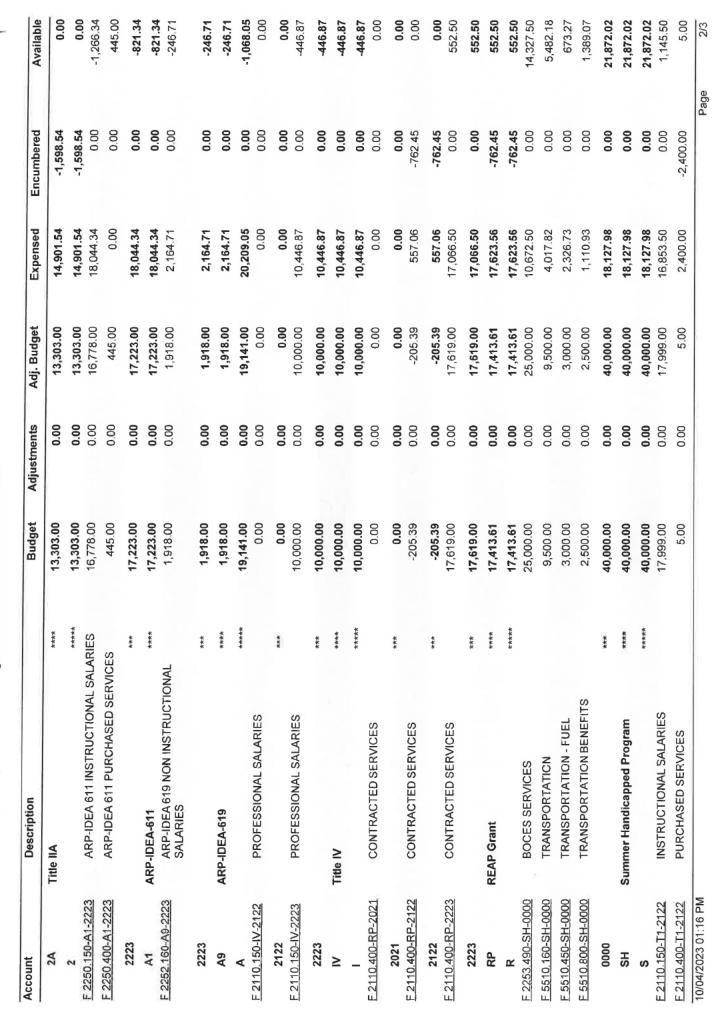

### IV. CONSENT AGENDA

- A. Upon recommendation of the Superintendent, it is recommended to approve the minutes, Regular and Executive Meeting, October 11, 2023.
- B. Upon recommendation of the Superintendent, it is recommended to approve the CSE, 504, CPSE recommendations.
- C. Upon recommendation of the Superintendent, it is recommended that the recommendations of the Hancock Central School District Internal Claims Auditor for the period ending 10/23/2023 be approved.
- D. Upon recommendation of the Superintendent, it is recommended that the General Fund, School Lunch Fund, Capital Fund and Federal Aid Fund bills for the period ending 10/23/2023 be approved.
- E. Upon recommendation of the Superintendent, it is recommended to approve Budget and Revenue Reports for August 2023 and September 2023.
- F. Upon recommendation of the Superintendent, it is recommended to approve the General Fund Cash Flow Report dated August 2023 and September 2023.
- G. Upon recommendation of the Superintendent, it is recommended to approve the District Treasurer's Report for August 2023 and September 2023.
- H. Upon recommendation of the Superintendent, it is recommended to approve the Louise Adelia Read Memorial Library Reports for September 2023.
- I. Upon recommendation of the Superintendent, it is recommended approve the Central Treasurer's Report for August 2023 and September 2023.
- J. Upon recommendation of the Superintendent, it is recommended to accept with regret, the resignation of Barb Christian as an aide/monitor effective November 10, 2023.
- K. Upon recommendation of the Superintendent, it is recommended to accept the resignation of Louis Cella as Library Media Specialist, effective thirty days from his letter dated of October 20, 2023.
- L. Upon recommendation of the Superintendent, it is recommended to approve Payten Gill as a non-certified instructional substitute teacher at the rate of \$115/day for the 2023-2024 school year.
- M. Upon recommendation of the Superintendent, it is recommended to approve Issac Felter as Communication Liaison at the contractual rate of \$1,625/year for the 2023-2024 school year.