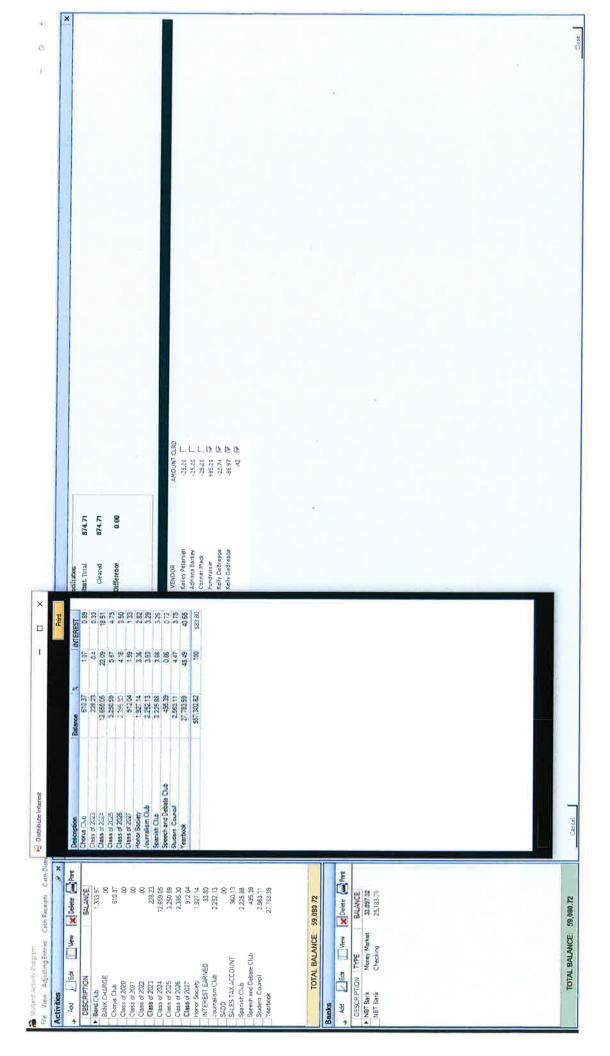

Council        | 2,673.82  | 3.75     | 110.71   | 2,566.86  |
| Yearbook               | 27,783.59 | 40.65    | 0.00     | 27,824.24 |
| ACTIVITY TOTAL         | 58,898.18 | 1,152.60 | 194.51   | 59,856.27 |
|                        |           |          |          |           |

|               |              | 0.00         | 110.71 25,959.25 | 110.71 59,856.27 |
|---------------|--------------|--------------|------------------|------------------|
|               |              | 83.38        | 985.42           | 1,068.80         |
|               |              | 33,813.64    | 25,084.54        | 58,898.18        |
|               | ACCOUNT TYPE | Money Market | Checking         |                  |
| BANK BALANCES | Bank         | NBT Bank     | NBT Bank         | TOTAL            |



Stateman Activity Polisians

File West Addition Strike Cash Boson's Cash Dishusament Daming Chaire December Management

43

| Activities y x