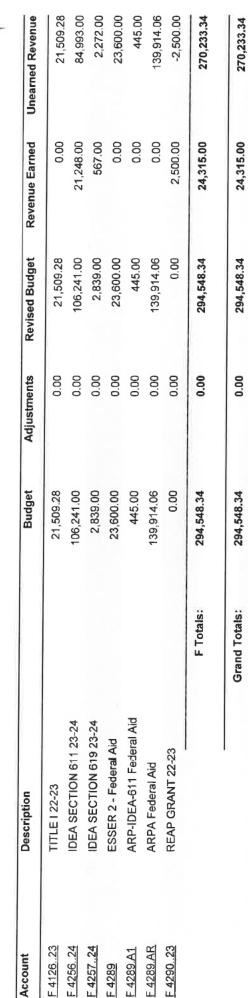

## GENERAL FUND

Warrant#

 $A - 12 \\ A - 14$ 

624,901.97 196,309.70

## SCHOOL LUNCH FUND

Warrant #

## SPECIAL AID FUND

Warrant #

## CAPITAL FUND

HE-4 Warrant #

22,473.15