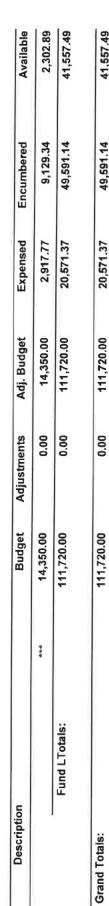

030                | SOCIAL SECURITY                 | 4,250.00      | 00.00          | 4,250.00   | 992.30    | 3,086.91     | 170.79    |
| L 9040.800-00-0000  | WORKER COMPENSATION             | 1,600.00      | 0.00           | 1,600.00   | 0.00      | 0.00         | 1,600.00  |
| 9040                | WORKERS COMPENSATION            | 1,600.00      | 0.00           | 1,600.00   | 0.00      | 0.00         | 1,600.00  |
| 06                  |                                 | ** 14,350.00  | 0.00           | 14,350.00  | 2,917.77  | 9,129.34     | 2,302.89  |
| 10/18/2023 08:02 AM |                                 |               |                |            |           |              | Page 1/2  |

Account

6

Appropriation Status Detail Report By Function From 7/1/2023 To 9/30/2023



41,557.49

49,591.14

20,571.37

111,720.00

0.00



2/2

Page





| Account   | Description                 | Budget     | Adjustments | Revised Budget | Revenue Earned | Unearned Revenue |
|-----------|-----------------------------|------------|-------------|----------------|----------------|------------------|
| L 1001    | REAL PROPERTY TAXES         | 91,445.00  | 0.00        | 91,445.00      | 0.00           | 91,445.00        |
| L 2082    | LIBRARY CHARGES             | 3,058.00   | 0.00        | 3,058.00       | 651.00         | 2.407.00         |
| L 2401    | INTEREST & EARNINGS         | 120.00     | 0.00        | 120.00         | 530.63         | 410.63           |
| L 2650    | SALES/EXCESS MATERIALS      | 447.00     | 0.00        | 447.00         | 41.50          | 405.5