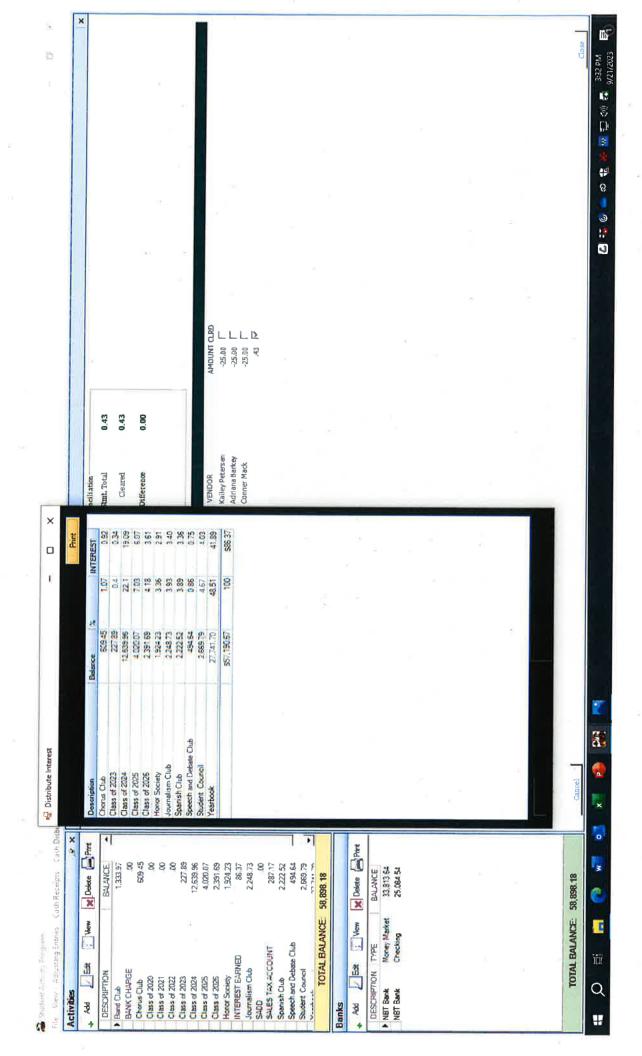

ish Club           | 2,222.52  | 3.36     | 0.00     | 2,225.88  |
| Speech and Debate Club | 494.64    | 0.75     | 0.00     | 495.39    |
| Student Council        | 2,669.79  | 4.03     | 0.00     | 2,673.82  |
| Yearbook               | 27,741.70 | 41.89    | 0.00     | 27,783.59 |
| ACTIVITY TOTAL         | 58,811.81 | 172.74   | 86.37    | 58,898.18 |

| ES     |  |
|--------|--|
| Š      |  |
| A<br>Z |  |
| X<br>B |  |
| 3AN    |  |
| ш.     |  |

| Bank     | ACCOUNT TYPE |           |       |       |           |
|----------|--------------|-----------|-------|-------|-----------|
| NBT Bank | Money Market | 33,727,70 | 85.94 | 00:00 | 33,813.64 |
| NBT Bank | Checking     | 25,084.11 | 0.43  | 00.0  | 25,084.54 |
| TOTAL    | ,            | 58,811.81 | 86.37 | 0.00  | 58,898.18 |



Student Activity-Programs
File View Adjusting Entries Cash Receipts Cash Disbussements Purchase Orders Reports Maintenance Windows Help Exit

| Activities                         | W X X RECORD CACA DECIDET V DECIDENCE DECIDED                            |                   |