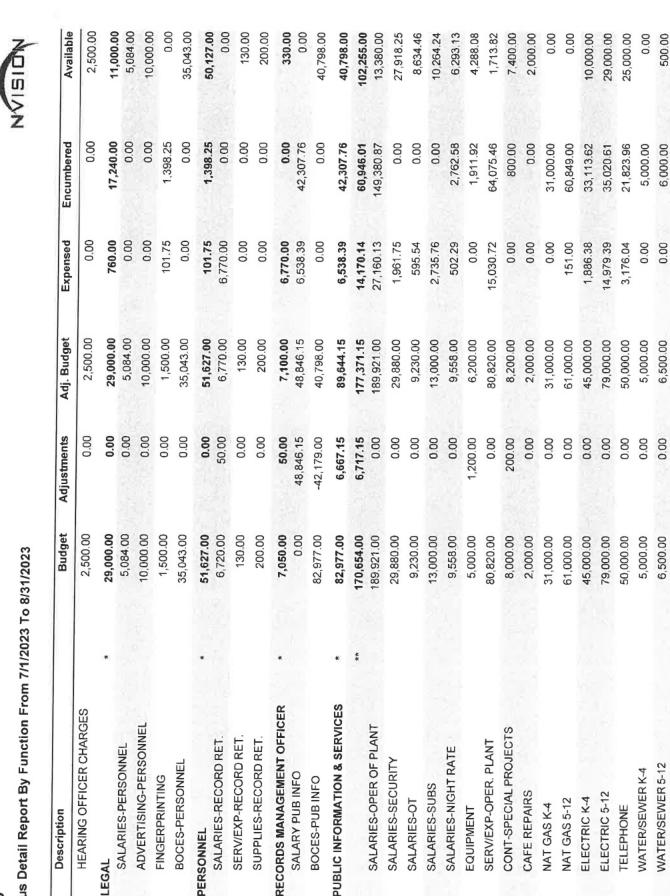

|                                | **    | 227,314.00 | 676.00      | 227,990.00  | 21,160.57 | 130,688.16 | 76,141.27 |
| A 1420,400-30-0000  | SERV/EXP-LEGAL-SCHOOL ATTORNEY | JRNEY | 26,500.00  | 0.00        | 26,500.00   | 760.00    | 17 240 00  | 8,500,00  |

A 1420.402-30-0000

Account

A 1430, 160-30-0000 A 1430.400-30-0000 A 1430.410-30-0000 A 1430,490-30-0000 A 1460, 160-30-0000

A 1460.400-30-0000

A 1460.450-30-0000

A 1480.160-30-0000

1460

A 1480.490-30-0000

1480

A 1620.160-30-0000

A 1620,162-30-0000 A 1620.163-30-0000

A 1620.161-30-0000

A 1620.164-30-0000 A 1620.200-30-0000 A 1620.400-30-0000 A 1620.411-30-0000 A 1620.412-30-0000 A 1620.431-10-0000 A 1620 432-20-0000 A 1620.440-30-0000 A 1620.453-10-0000 A 1620.454-20-0000

A 1620,421-10-0000 A 1620.422-20-0000





**CLEANING SUPPLIES** 

PAPER PRODUCTS

A 1620.511-30-0000

A 1620.521-30-0000

2/10

2,000.00 4,930.84

1,072.63

4,502.15

1,927.37

5,000.00 5,154.88

4,154.88

5,000.00 1,000.00





| Account             | Description                |   | Budget       | Adjustments | Adj. Budget  | Expensed   | Encumbered | Available  |
|---------------------|----------------------------|---|--------------|-------------|--------------|------------|------------|------------|
| A 1620.531-30-0000  | FLOOR FINISHES             |   | 5,000.00     | 2,000.00    | 7,000,00     | 81.30      | 000        | 6 018 70   |
| A 1620.541-30-0000  | CLASSROOM SUPPLIES         |   | 3,000.00     | 100.00      | 3,100.00     | 25,96      | 00.0       | 3,074,04   |
| A 1620.560-30-0000  | UNALLOCATED SUPPLIES